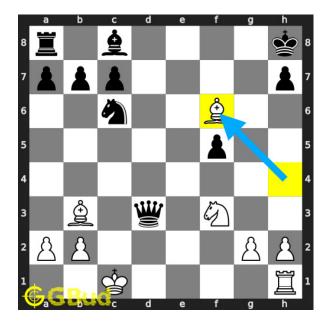

Move 2 Move by white

Figure 5: Bxf6#

your bishop captures opponent's knight and checkmate. this is called double bishop mate. this is how you can win the game even after losing the queen.