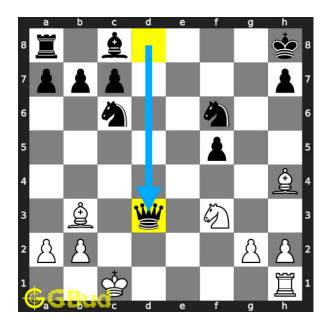

# Easy chess puzzle 0118

Figure 1: Solve this easy chess puzzle 0118. You lost your queen. What will you do @ https://gbud.in/g1855t1

Figure 2: Solve this chess puzzle online with solution @ https://gbud.in/g1855t1

# Solution to easy chess puzzle 0118

At this puzzle, next move is by White. The objective of the puzzle is to you lost your queen. what will you do.

See the interactive solution at the puzzle page