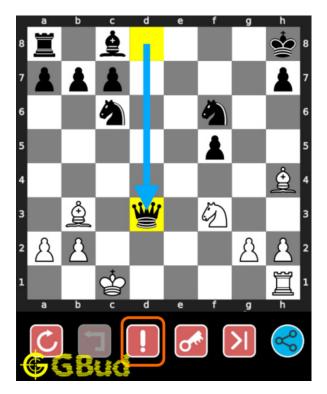

# How to get help for moves in the easy chess puzzle 0118

To get help or the possible next moves in the puzzle, , follow the steps given below

- 1. Go to the puzzle page
- 2. Click the help button (exclamation mark as shown below) to get help or suggestion on next possible move

Figure 11: Click the help button to get help on next move @ https://gbud. $\rm in/g1855t1$ 

Figure 12: Solve more easy puzzles @ https://gbud.in/chsezpz

Figure 13: Solve other puzzles @ https://gbud.in/chsgppz