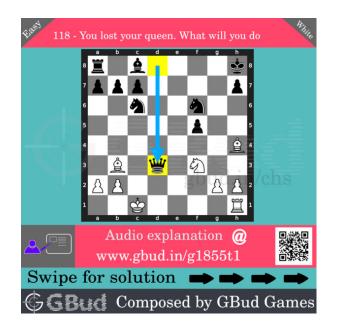

#### Solution 1

**Initial board position** This is the initial board position of easy chess puzzle 0118.

Figure 3: Initial board position of easy chess puzzle 0118

Move 1 Move by black

Figure 4: Qxd3

opponent's queen captures your hanging queen. this is a gain for them but a mistake since the support to their knight is removed.

Move 2 Move by white

Figure 5: Bxf6#

your bishop captures opponent's knight and checkmate. this is called double bishop mate. this is how you can win the game even after losing the queen.