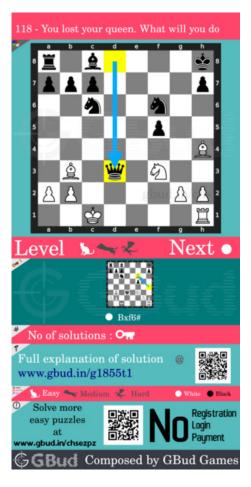

#### Right moves for the solution to the easy chess puzzle 0118

Based on the objective of the puzzle, you have to make the right moves. Following are the right moves

1. Bxf6#

#### Explanation for the moves

- 1. Qxd3 Opponent's queen captures your hanging queen. This is a gain for them but a mistake since the support to their knight is removed.
- 2. Bxf6# Your bishop captures opponent's knight and checkmate. This is called double bishop mate. This is how you can win the game even after losing the queen.
- 3. For right move You did not mind losing the queen since you had a chance to have a mate. It was a nice strategy
- 4. For wrong move You could have had a double bishop mate. Try again