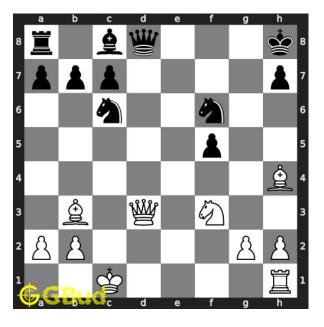

#### Solution 1

**Initial board position** This is the initial board position of easy chess puzzle 0118.

Figure 3: Initial board position of easy chess puzzle 0118

Move 1 Move by black

Figure 4: Qxd3

opponent's queen captures your hanging queen. this is a gain for them but a mistake since the support to their knight is removed.