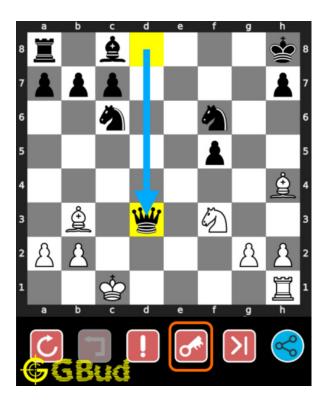

### How to view the solution to easy chess puzzle 0118

To view the solution to this puzzle, follow the steps given below

- 1. Go to the puzzle page
- 2. Click the solution button (Key as shown below) to view the solution

Figure 10: Click the solution button to view solutions @ https://gbud.in/g1855t1