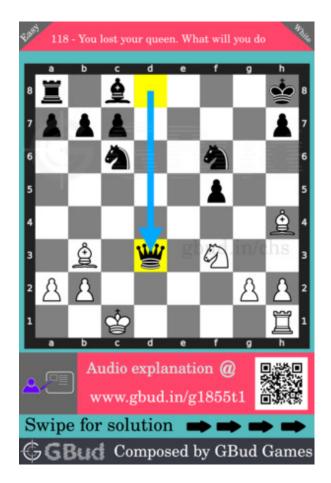

# Easy chess puzzle 0118

Figure 1: Solve this easy chess puzzle 0118. You lost your queen. What will you do @ https://gbud.in/g1855t1

Figure 2: Solve this chess puzzle online with solution @ https://gbud.in/g1855t1

# Solution to easy chess puzzle 0118

At this puzzle, next move is by White. The objective of the puzzle is to you lost your queen. what will you do.

See the interactive solution at the puzzle page

#### Solution 1

**Initial board position** This is the initial board position of easy chess puzzle 0118.

Figure 3: Initial board position of easy chess puzzle 0118

Move 1 Move by black

Figure 4: Qxd3

opponent's queen captures your hanging queen. this is a gain for them but a mistake since the support to their knight is removed.