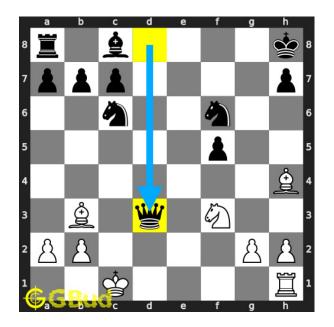

# Easy chess puzzle 0118

Figure 1: Solve this easy chess puzzle 0118. You lost your queen. What will you do @ https://gbud.in/g1855t1

Figure 2: Solve this chess puzzle online with solution @ https://gbud.in/g1855t1

# Solution to easy chess puzzle 0118

At this puzzle, next move is by White. The objective of the puzzle is to you lost your queen. what will you do.

See the interactive solution at the puzzle page